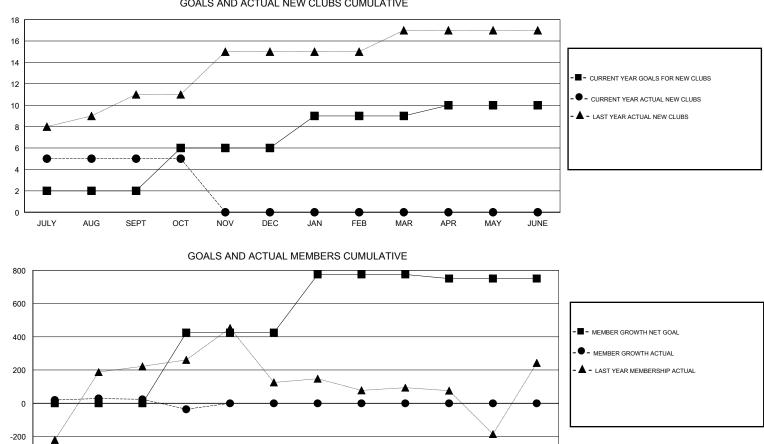

## N S SANKAR GMT:

| GMT: N S SAN          | KAR           |           | LOCAT         | TION INDIA            |                           |                         | GMT CA                                             |
|-----------------------|---------------|-----------|---------------|-----------------------|---------------------------|-------------------------|----------------------------------------------------|
| Clubs                 |               |           |               | Members               |                           |                         |                                                    |
| RESULTS FOR 2018-2019 |               |           |               | RESULTS FOR 2018-2019 |                           |                         |                                                    |
| QUARTER               | NEW CLUB GOAL | NEW CLUBS | DROPPED CLUBS | QUARTER               | MEMBER GROWTH NET<br>GOAL | MEMBER GROWTH<br>ACTUAL | DROPPED<br>MEMBERS ACTUAL<br>(including transfers) |
| JULY/AUG/SEPT         | 2             | 5         | 0             | JULY/AUG/SEPT         | 0                         | 253                     | 213                                                |
| OCT/NOV/DEC           | 4             | 0         | 0             | OCT/NOV/DEC           | 425                       | 27                      | 83                                                 |
| JAN/FEB/MAR           | 3             | 0         | 0             | JAN/FEB/MAR           | 350                       | 0                       | 0                                                  |
| APR/MAY/JUNE          | 1             | 0         | 0             | APR/MAY/JUNE          | -25                       | 0                       | 0                                                  |

GOALS AND ACTUAL NEW CLUBS CUMULATIVE

FEB

MAR

APR

MAY

JUNE

-400

JULY

AUG

SEPT

ОСТ

NOV

DEC

JAN